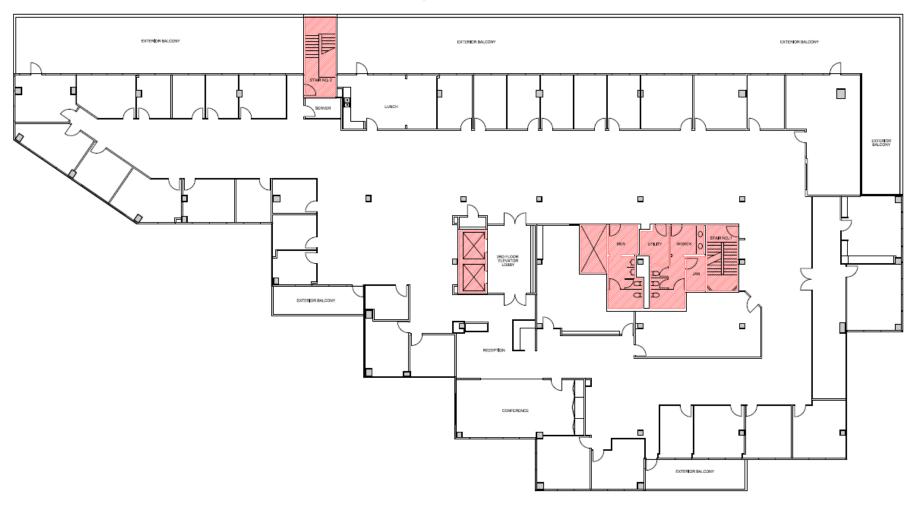

tion purposes only and may be trademarks of their respective companies. NAI Capifal, los. Cal DRE Lic. #02130474.



## LEASE HIGHLIGHTS

- Prime Hancock Park Location
- Pride of Ownership for over 35 years
- Abundant Free Subterranean Parking @ 2.8/1000
- Professional, Class A Office Building
- Spaces Include Private Patios and Balconies

| Available Spaces | Size (SF) | Rental Rate |
|------------------|-----------|-------------|
| Suite 110        | 3,243     | \$3.25 FSG  |
| Suite 130        | 2,259     | \$3.25 FSG  |
| Suite 140        | 3,141     | \$3.25 FSG  |
| Suite 160        | 2,431     | \$3.25 FSG  |
| Suite 300        | 24,676    | \$3.10 FSG  |

## FOR LEASE 4601 WILSHIRE BOULEVARD, LOS ANGELES



## FOR LEASE 4601 WILSHIRE BOULEVARD, LOS ANGELES

## SUITE 300 24,676 SF