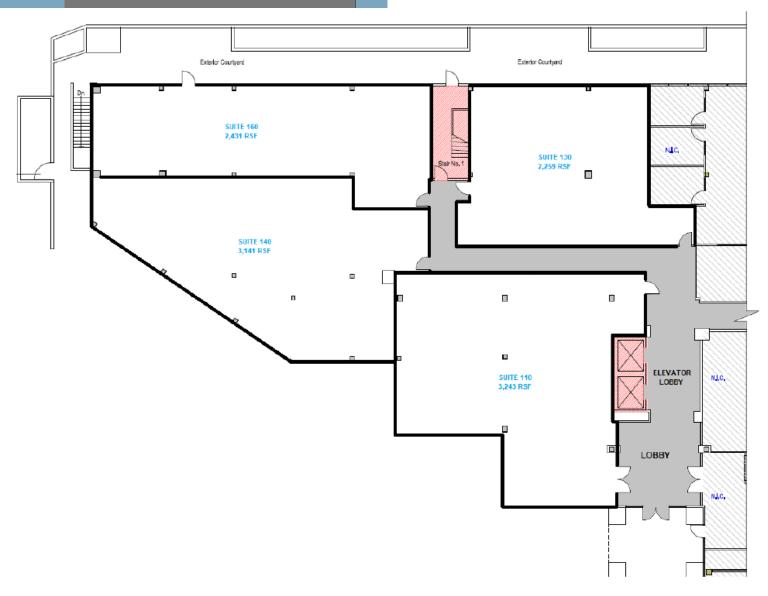

| Available Spaces | Size (SF) | Rental Rate |
|------------------|-----------|-------------|
| Suite 110        | 3,243     | \$3.25 FSG  |
| Suite 130        | 2,259     | \$3.25 FSG  |
| Suite 140        | 3,141     | \$3.25 FSG  |
| Suite 160        | 2,431     | \$3.25 FSG  |
| Suite 300        | 24,676    | \$3.10 FSG  |

## FOR LEASE 4601 WILSHIRE BOULEVARD, LOS ANGELES