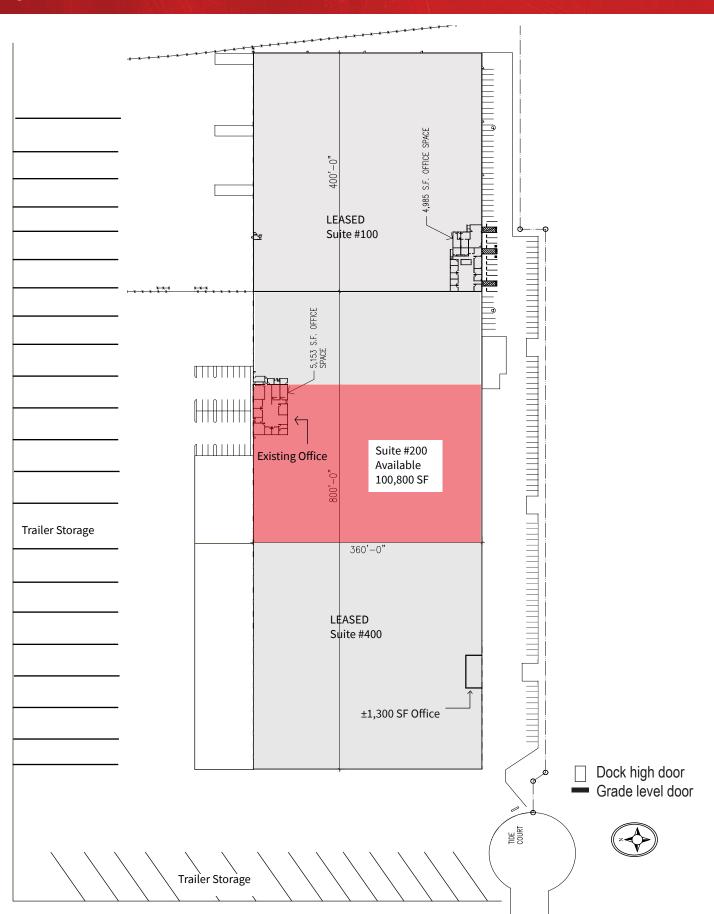

### PROPERTY HIGHLIGHTS

- ±100,800 SF Total Available
- Exisiting Office
- 40'x50' Column Spacing
- Nine (9'x10') Dock High Doors Equipped with Pit Levelers and Lights (Dock Levelers are Kelley Model M638K S #A021651) with 30,000 lb Capacity
- 1,000 amp 277/480 Volt Electrical Service
- T-5 Motion Sensors
- ±24'-±29' Clear Height
- Excellent Trailer Storage
- .33 GPM / 3,000 SF Density Sprinklers
- Skylights
- 70-foot Concrete Dock Apron
- Exterior LED Lighting Around Entire Site
- Fenced & Secured Site Including a Security Checkpoint Station
- Metal Roof with R-19 Insulation
- Easy Access to Interstate 5

### SITE PLAN

WOODLAND • CALIFORNIA