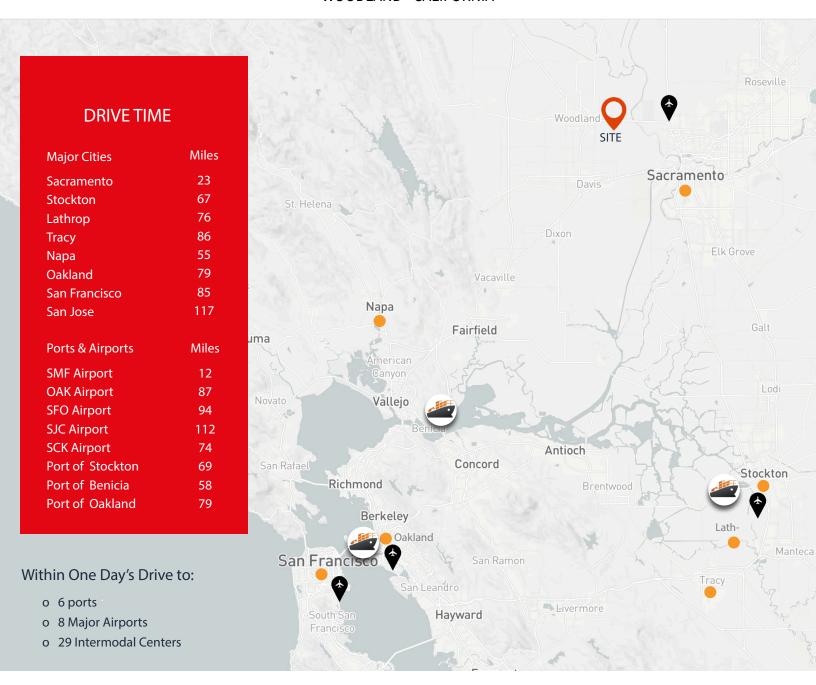

ForLease

# 1685 TIDE COURT

WOODLAND, CA

±100,800 SF - AVAILABLE DISTRIBUTION SPACE



WOODLAND • CALIFORNIA

### PROPERTY HIGHLIGHTS



- ±100,800 SF Total Available
- Exisiting Office
- 40'x50' Column Spacing
- Nine (9'x10') Dock High Doors Equipped with Pit Levelers and Lights (Dock Levelers are Kelley Model M638K S #A021651) with 30,000 lb Capacity
- 1,000 amp 277/480 Volt Electrical Service
- T-5 Motion Sensors
- ±24'-±29' Clear Height
- Excellent Trailer Storage
- .33 GPM / 3,000 SF Density Sprinklers
- Skylights
- 70-foot Concrete Dock Apron
- Exterior LED Lighting Around Entire Site
- Fenced & Secured Site Including a Security Checkpoint Station
- Metal Roof with R-19 Insulation
- Easy Access to Interstate 5



WOODLAND • CALIFORNIA

### SITE PLAN



WOODLAND • CALIFORNIA



### **CONTACT**

Mike Zimmerman, SIOR Managing Director mike.zimmerman@jll.com RE License # 01514055

Sean Merold, SIOR Managing Director sean.merold@jll.com RE License # 01803204

tel +1 916 491 4312

tel +1 916 491 4313



WOODLAND • CALIFORNIA



### CONTACT

Mike Zimmerman, SIOR Managing Director mike.zimmerman@jll.com RE License # 01514055

Sean Merold, SIOR Managing Director sean.merold@jll.com RE License # 01803204

tel +1 916 491 4312

tel +1 916 491 4313