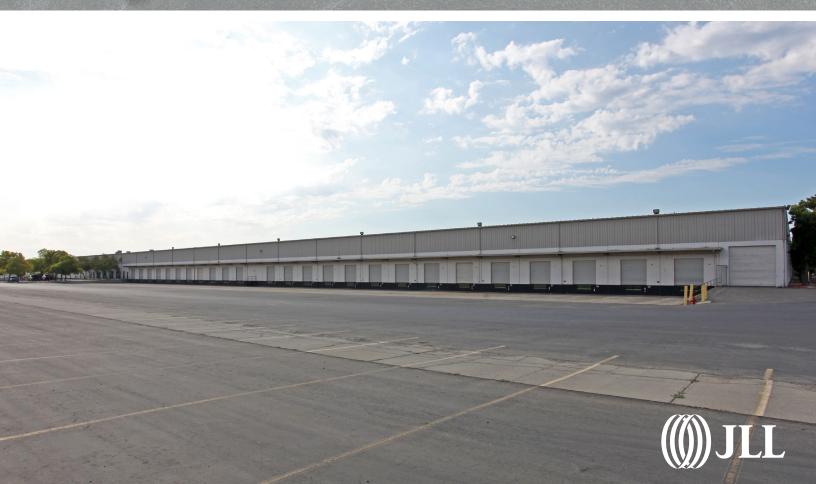

### PROPERTY HIGHLIGHTS

- ±100,800 SF Total Available
- Exisiting Office
- 40'x50' Column Spacing
- Nine (9'x10') Dock High Doors Equipped with Pit Levelers and Lights (Dock Levelers are Kelley Model M638K S #A021651) with 30,000 lb Capacity
- 1,000 amp 277/480 Volt Electrical Service
- T-5 Motion Sensors
- ±24'-±29' Clear Height
- Excellent Trailer Storage
- .33 GPM / 3,000 SF Density Sprinklers
- Skylights
- 70-foot Concrete Dock Apron
- Exterior LED Lighting Around Entire Site
- Fenced & Secured Site Including a Security Checkpoint Station
- Metal Roof with R-19 Insulation
- Easy Access to Interstate 5