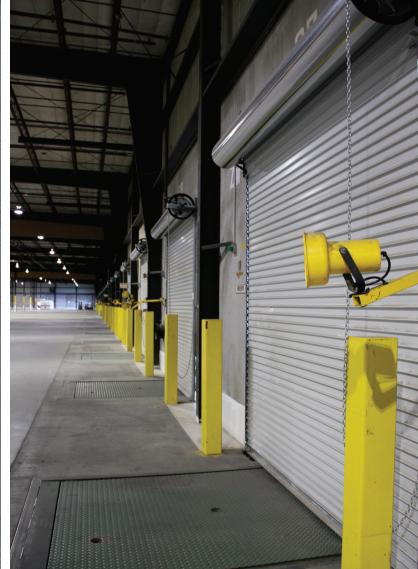

### PROPERTY HIGHLIGHTS

- ±100,800 SF Total Available
- Exisiting Office
- 40'x50' Column Spacing
- Nine (9'x10') Dock High Doors Equipped with Pit Levelers and Lights (Dock Levelers are Kelley Model M638K S #A021651) with 30,000 lb Capacity
- 1,000 amp 277/480 Volt Electrical Service
- T-5 Motion Sensors
- ±24'-±29' Clear Height
- Excellent Trailer Storage
- .33 GPM / 3,000 SF Density Sprinklers
- Skylights
- 70-foot Concrete Dock Apron
- Exterior LED Lighting Around Entire Site
- Fenced & Secured Site Including a Security Checkpoint Station
- Metal Roof with R-19 Insulation
- Easy Access to Interstate 5