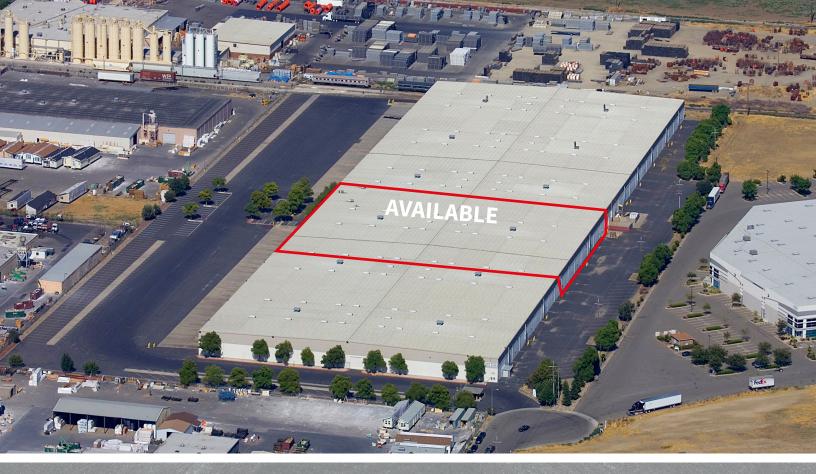

# 1685 TIDE COURT

WOODLAND, CA

±100,800 SF - AVAILABLE DISTRIBUTION SPACE

WOODLAND • CALIFORNIA

### PROPERTY HIGHLIGHTS

- ±100,800 SF Total Available
- Exisiting Office
- 40'x50' Column Spacing
- Nine (9'x10') Dock High Doors Equipped with Pit Levelers and Lights (Dock Levelers are Kelley Model M638K S #A021651) with 30,000 lb Capacity
- 1,000 amp 277/480 Volt Electrical Service
- T-5 Motion Sensors
- ±24'-±29' Clear Height
- Excellent Trailer Storage
- .33 GPM / 3,000 SF Density Sprinklers
- Skylights
- 70-foot Concrete Dock Apron
- Exterior LED Lighting Around Entire Site
- Fenced & Secured Site Including a Security Checkpoint Station
- Metal Roof with R-19 Insulation
- Easy Access to Interstate 5

### SITE PLAN

WOODLAND • CALIFORNIA