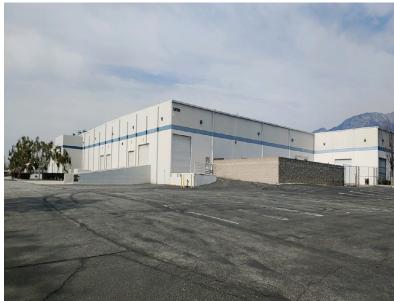

#### **PROPERTY FEATURES:**

- ±124,779 SF Situated on ±6.3 Acre Site
- ±8.740 SF of Office
- Bonus Mezzanine / Showroom
- 20' 24' Clear Height
- 2,000 Amps, 277/480 Volt, 3 Phase/4-Wire
- 8 Dock High Doors
- 4 Ground Level Doors
- 2 Exterior Docks with Ground Level Access
- .23-.29/2000 Sprinkler System
- T-8 Lighting with Motion Censors
- Large Paved Yard
- 120' Truck Court with 60' Concrete Truck Apron
- Zoning: GI General Industrial
- Built in 1972
- Easy Access to the I-10, I-15 & CA-210 Fwys
- Close Proximity to Ontario International Airport