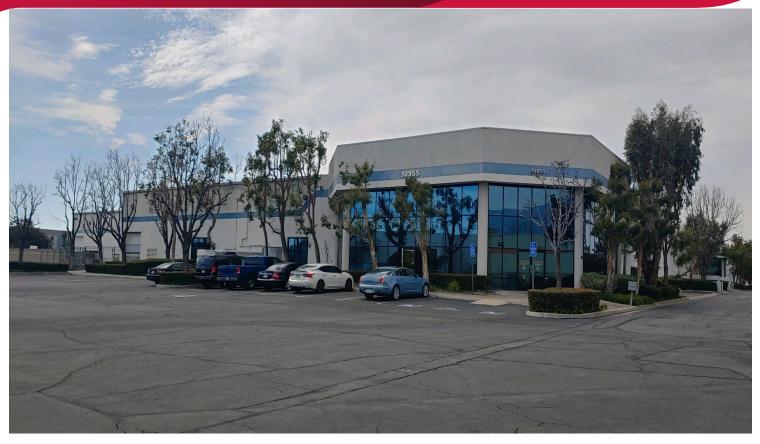

## ±124,779 SF Available for Lease

### **INDUSTRIAL BUILDING**

10955 Arrow Route, Rancho Cucamonga, CA 91730

#### **PROPERTY FEATURES:**

- ±124,779 SF Situated on ±6.3 Acre Site
- ±8.740 SF of Office
- Bonus Mezzanine / Showroom
- 20' 24' Clear Height
- 2,000 Amps, 277/480 Volt, 3 Phase/4-Wire
- 8 Dock High Doors
- 4 Ground Level Doors
- 2 Exterior Docks with Ground Level Access
- .23-.29/2000 Sprinkler System
- T-8 Lighting with Motion Censors
- Large Paved Yard
- 120' Truck Court with 60' Concrete Truck Apron
- Zoning: GI General Industrial
- Built in 1972
- Easy Access to the I-10, I-15 & CA-210 Fwys
- Close Proximity to Ontario International Airport