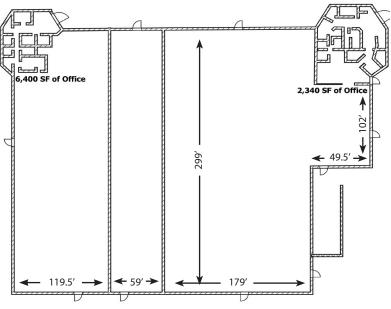

- Large Paved Yard
- 120' Truck Court with 60' Concrete Truck Apron
- Zoning: GI General Industrial
- Built in 1972
- Easy Access to the I-10, I-15 & CA-210 Fwys
- Close Proximity to Ontario International Airport

MICHAEL GIULIANO mgiuliano@lee-assoc.com C 951.314.2195 License No. 01211757



All information fumished regarding property for sale, rental or financing is from sources deemed reliable, but no warranty or representation is made to the accuracy thereof and same is submitted to errors, omissions, change of price, rental or other conditions prior to sale, lease or financing or withdrawal without notice. No liability of any kind is to be imposed on the broker herein.



# ±124,779 SF Available for Lease

## **INDUSTRIAL BUILDING**

10955 Arrow Route, Rancho Cucamonga, CA 91730







# For more information, Please contact:

MICHAEL GIULIANO mgiuliano@lee-assoc.com C 951.314.2195 License No. 01211757

All information furnished regarding property for sale, rental or financing is from sources deemed reliable, but no warranty or representation is made to the accuracy thereof and same is submitted to errors, omissions, change of price, rental or other conditions prior to sale, lease or financing or withdrawal without notice. No liability of any kind is to be imposed on the broker herein.