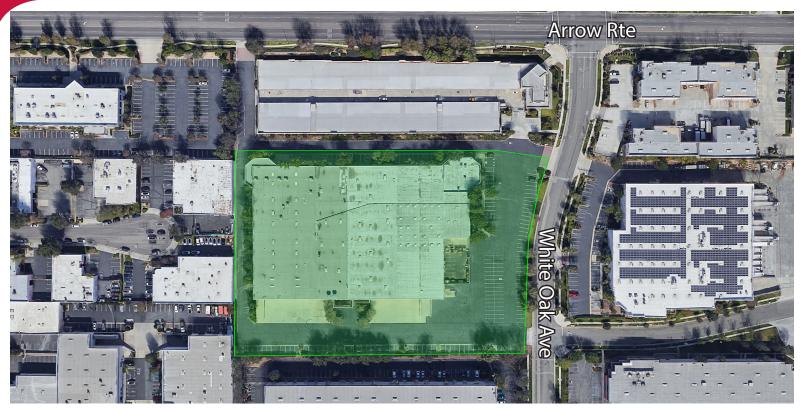

## ±124,779 SF Available for Lease

#### **PROPERTY FEATURES:**

- ±124,779 SF Situated on ±6.3 Acre Site
- ±8.740 SF of Office
- Bonus Mezzanine / Showroom
- 20' 24' Clear Height
- 2,000 Amps, 277/480 Volt, 3 Phase/4-Wire
- 8 Dock High Doors
- 4 Ground Level Doors
- 2 Exterior Docks with Ground Level Access
- .23-.29/2000 Sprinkler System
- T-8 Lighting with Motion Censors
- Large Paved Yard
- 120' Truck Court with 60' Concrete Truck Apron
- Zoning: GI General Industrial
- Built in 1972
- Easy Access to the I-10, I-15 & CA-210 Fwys
- Close Proximity to Ontario International Airport