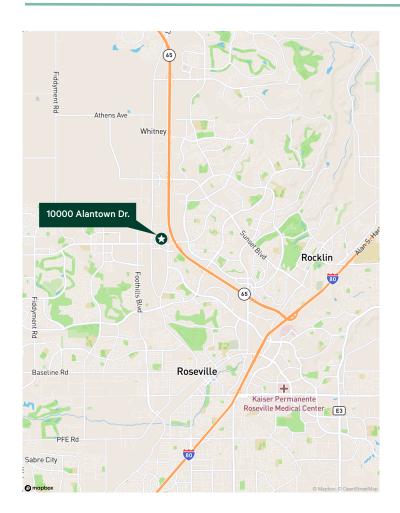

# 10000 Alantown Dr. #170/175 Roseville, CA

±85,785 SF of Distribution Warehouse with Office



## **Property Features**

• Total: ±85,785 SF

Office: ±1,200 SF

Heavy ±480 Volt Power to space

Clear Height: ±32'

GL Doors: 2

DH Doors: 5

Four (4) restrooms

 Automatic Door Openers, Hydraulic Levelers, Interior Dock Lights, Dock Seals and Dock Shelters

- Skylights Throughout
- ±43'x57' column spacing
- ESFR Sprinkler
- Fully Fenced Site
- Air circulation units throughout
- Competitive Roseville Electric Utility Rates
- Potential excess land for trailer parking







# Area Map & Aerial





## **Contact Us**

### **Todd Sanfilippo**

Executive Vice President +1 916 781 4859 todd.sanfilippo@cbre.com Lic. 01045162

## Walter Smyth

Senior Vice President +1 916 781 4843 walter.smyth@cbre.com Lic. 00956946

#### **Matt Susac**

Vice President +1 916 781 4832 matt.susac@cbre.com Lic. 01979110

© 2022 CBRE, Inc. All rights reserved. This information has been obtained from sources believed reliable but has not been verified for accuracy or completeness. CBRE, Inc. makes no guarantee, representation or warranty and accepts no responsibility or liability as to the accuracy, completeness, or reliability of the information contained herein. You should conduct a careful, independent investigation of the property and verify all information. Any reliance on this information is solely a