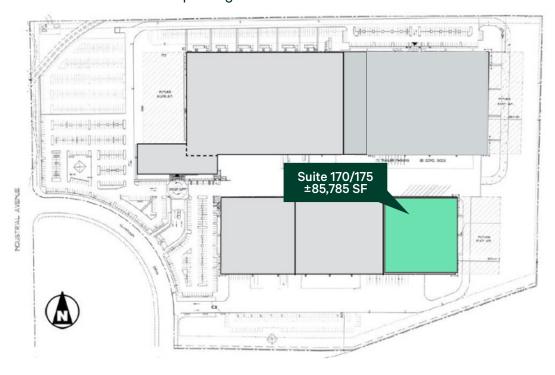

# 10000 Alantown Dr. #170/175 Roseville, CA

±85,785 SF of Distribution Warehouse with Office

# Area Map & Aerial