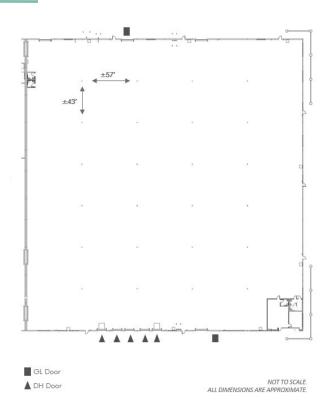

## **Property Features**

• Total: ±85,785 SF

Office: ±1,200 SF

Heavy ±480 Volt Power to space

Clear Height: ±32'

GL Doors: 2

DH Doors: 5

Four (4) restrooms

 Automatic Door Openers, Hydraulic Levelers, Interior Dock Lights, Dock Seals and Dock Shelters

- Skylights Throughout
- ±43'x57' column spacing
- ESFR Sprinkler
- Fully Fenced Site
- Air circulation units throughout
- Competitive Roseville Electric Utility Rates
- Potential excess land for trailer parking